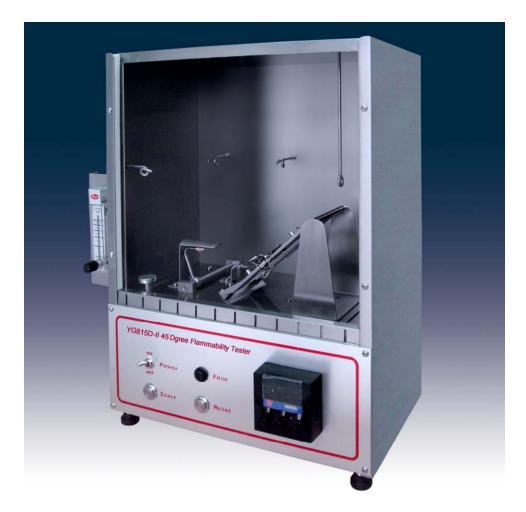

# YG815D-II 45 Degree Flammability Tester

#### FEATURES:

- Stainless steel test cabinet, equipped with transparent viewing window;
- 26# needle flame, flame length adjustable;
- Record burning time and burning rate automatically;
- Igniting time pre-set freely;
- Timer accuracy up to 0.1 second;
- Provide with a hair brush device, a sample frame and a specimen holder;
- Provide with a standardized flame calibration template;
- Provide with different specimen holders for different test standard requirements